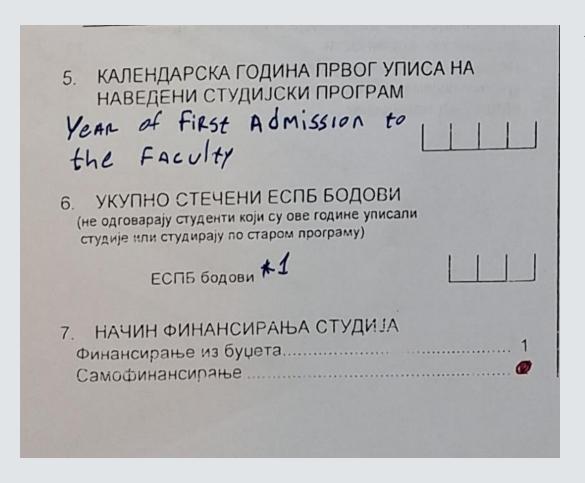

VEAR OF FIRST Admission to

 УКУПНО СТЕЧЕНИ ЕСПБ БОДОВИ (не одговарају студенти који су ове године уписали студије или студирају по старом програму)

7. НАЧИН ФИНАНСИРАЊА СТУДИЈА

the Faculty

Самофинансирање

#### THIRD PART OF THE FRONT PAGE

Field number 6 is the number of earned ESPB points and corresponds to the year you finished:

First-60

Second-120

Third- 180

Fourth-240

Fifth-300

Sixth-360