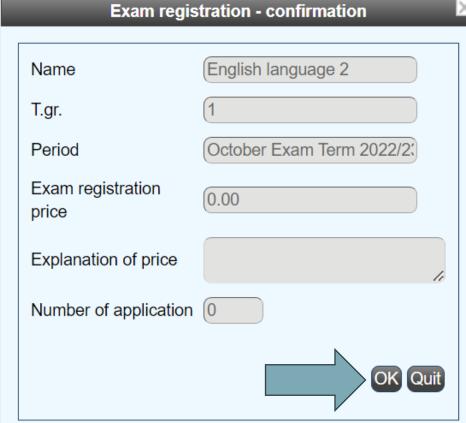

### Exams I can register

|       |      | Code      | Name                          | T.gr. | ECTS | Type of application | Number of application | Course website |
|-------|------|-----------|-------------------------------|-------|------|---------------------|-----------------------|----------------|
| Re    | ær   | BIHE21    | Медицинска биохемија и хемија | 1     | 14   | required course     | 0                     |                |
| Regis | ster | IASENG2   | English language 2            | 1     | 3    | required course     | 0                     |                |
| Regis | ster | IASIMN21  | Immunology                    | 1     | 4    | required course     | 0                     |                |
| Regis | ster | IASMIKR21 | Microbiology                  | 1     | 12   | required course     | 0                     |                |
| Regis | ster | IASOKP2   | Basics of clinical practice 2 | 1     | 3    | required course     | 0                     |                |
| Regis | ster | IASFZLO21 | Medical Physiology            | 1     | 18   | required course     | 0                     |                |

### Registered exams

You have not registrated any exam.